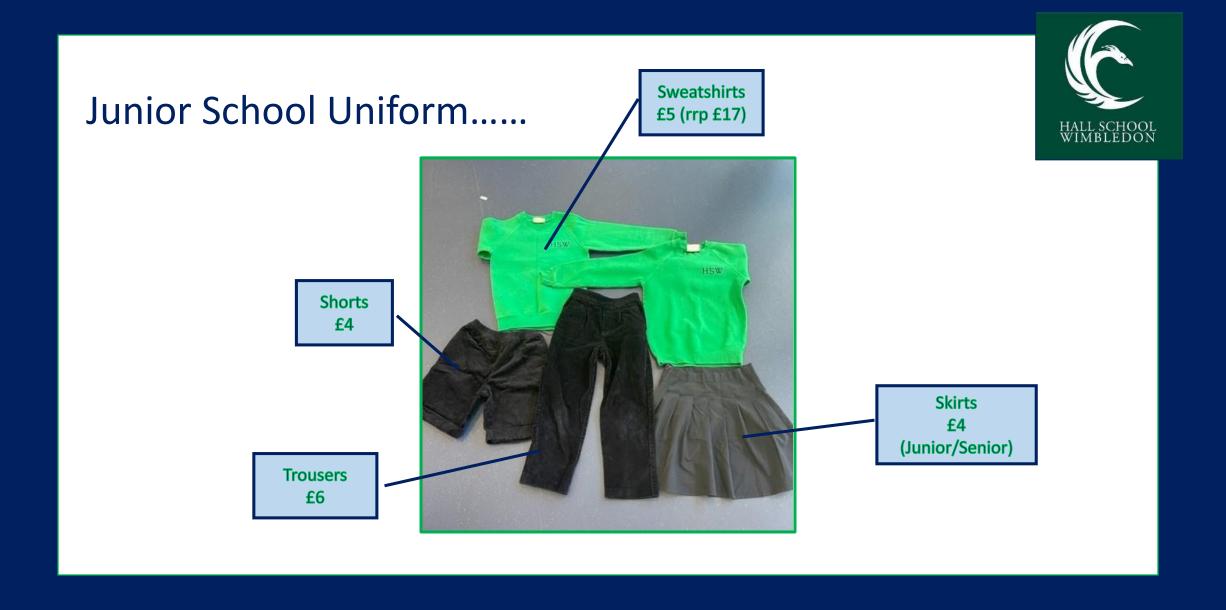

## Games Kit.....

Tracksuit
Bottoms £7
(rrp £22)

| Туре                   | Size     | Cost | Quantity |
|------------------------|----------|------|----------|
| Junior School Shorts   | 26"      | 7    | 3        |
| Junior School Shorts   | 28"      | 7    | 2        |
| Junior School Trousers | 24"      | 7    | 1        |
| Junior School Trousers | 29"      | 7    | 1        |
| Junior School Trousers | 25"      | 7    | 1        |
| Junior School Trousers | 27"      | 7    | 1        |
| Junior Sweatshirts     | 11-12yrs | 5    | 12       |

| Туре               | Size     | Cost | Quantity |
|--------------------|----------|------|----------|
| Skirts             | 28"      | 4    | 2        |
| HSW Winter Coats   | Adult S  | 8    | 3        |
| Senior Sweatshirts | Large    | 5    | 2        |
| Senior Sweatshirts | Medium   | 5    | 3        |
| Senior Sweatshirts | Small    | 5    | 2        |
| Senior Sweatshirts | 13yrs    | 5    | 2        |
| Fleece             | Small    | 7    | 1        |
| Senior Chinos      | 30"R     | 6    | 4        |
| Senior Chinos      | 32"      | 6    | 3        |
| Senior Chinos      | 12-13yrs | 6    | 3        |
| Senior Chinos      | 13-14yrs | 6    | 1        |
| Senior Chinos      | 14yrs    | 6    | 1        |