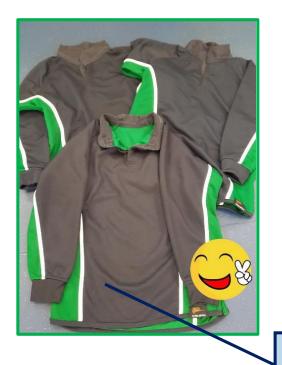

| Туре           | Size  | Cost | Quantity |
|----------------|-------|------|----------|
| Rugby Tops     | 30-32 | 8    | 2        |
| Rugby Tops     | 34-36 | 8    | 4        |
| Rugby Tops     | 32-34 | 8    | 2        |
| Rugby Tops     | 38-40 | 8    | 4        |
| PE Tops (boys) | 34-36 | 3    | 10       |
| PE Tops (girl) | 34-36 | 3    | 1        |
| PE Tops (girl) | 38-40 | 3    | 1        |
| PE Tops (girl) | 30-32 | 3    | 1        |
| PE Tops (boys) | 38-40 | 3    | 3        |
| PE Tops (boys) | 30-32 | 3    | 6        |
| PE Tops (boys) | 42-44 | 3    | 1        |