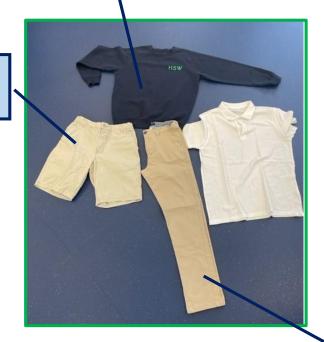

## Senior School Uniform.....

Sweatshirts £5 (rrp £17)

Fleece £7

Chino Shorts £4

Chinos £6