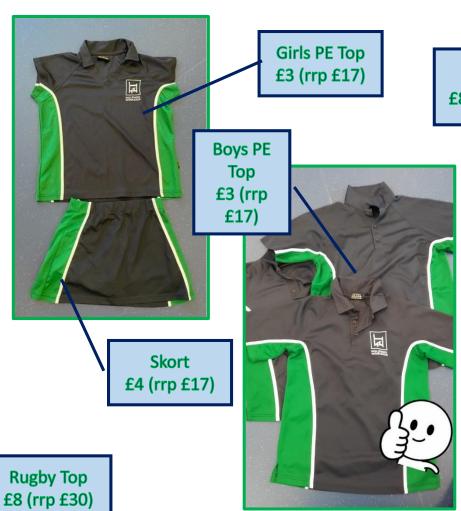

| Туре           | Size  | Cost | Quantity |
|----------------|-------|------|----------|
| Rugby Tops     | 30-32 | 8    | 2        |
| Rugby Tops     | 34-36 | 8    | 4        |
| Rugby Tops     | 32-34 | 8    | 2        |
| Rugby Tops     | 38-40 | 8    | 4        |
| PE Tops (boys) | 34-36 | 3    | 10       |
| PE Tops (girl) | 34-36 | 3    | 1        |
| PE Tops (girl) | 38-40 | 3    | 1        |
| PE Tops (girl) | 30-32 | 3    | 1        |
| PE Tops (boys) | 38-40 | 3    | 3        |
| PE Tops (boys) | 30-32 | 3    | 6        |
| PE Tops (boys) | 42-44 | 3    | 1        |

| Туре                 | Size  | Cost | Quantity |
|----------------------|-------|------|----------|
| PE Shorts            | 34"   | 2    | 3        |
| PE Shorts            | 32"   | 2    | 5        |
| PE Shorts            | 28"   | 2    | 7        |
| PE Shorts            | 36"   | 2    | 1        |
| PE Tracksuit Bottoms | 30-32 | 7    | 1        |
| PE Tracksuit Bottoms | 26-28 | 7    | 1        |
| PE Hoodies           | 38-40 | 8    | 1        |
| PE Hoodies           | 32-34 | 8    | 2        |
| PE Hoodies           | 30-32 | 8    | 2        |
| Skorts               | 28"   | 4    | 2        |
| Skorts               | 22"   | 4    | 2        |
| Skorts               | 24"   | 4    | 3        |
| Skorts               | 30"   | 4    | 1        |
| Skorts               | 26"   | 4    | 2        |