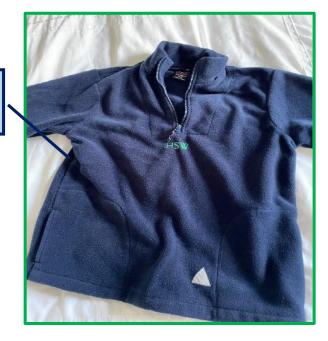

## Senior School Uniform.....

Sweatshirts £5 (rrp £17)

Fleece £7

Chino Shorts £4

Chinos £6